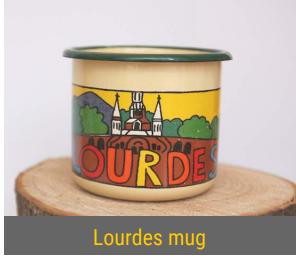

is 500 enamel mugs (we can organise small orders but the price rises accordingly).



- We ask for a deposit of 30% of the total cost to secure your 1st order
- We use Kuehne+Nagel, Schenker or FedExto ship the order.
- Shipping is paid by the customer, and costs about 3-5% of total amount spent around Europe, and 5-10% outside Europe.

#### **Case study: Faroe Islands**

- Total population of 49,290
- Tourists annually, 112,000
- First order: 500 pcs
- It sold out in weeks
- Subsequent orders have been topped to 1000's in order to cover demand







smaltum.cz







### **Case study: Taipei Z00**

- Custom design for Taipei Z00
- Several variations available
- First order: 500 pcs
- Subsequent orders in 1000's



#### Gallery • Mugs designed by us to a customer's specifications















#### Gallery • Mugs designed by us to a customer's specifications













#### Gallery • Mugs designed by us to a customer's specifications













#### Gallery • Mugs made using design provided by the customer













#### Gallery • Mugs made using design provided by the customer













#### **Large enamel projects**

We can also arrange larger enamel projects – in the past we have made big and small enamel notice boards, enamel tables, handmade mugs...

The enamel board below was made for a community centre in Prague.



## Find out more

In case you have got any questions, would like to get a quote or receive a price-list for our regular range of products find our contact details below:

#### **Exports Manager**

Mirka Loudová
export@smaltum.cz
+420 283 870