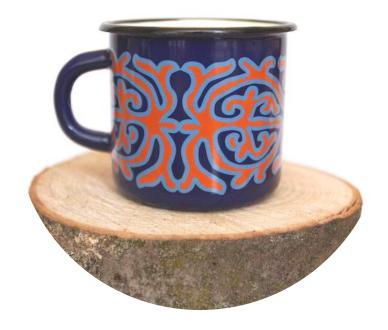

ifications.
- We offer two different services.
  - 1. In house design
  - 2. Your own design
- Prices

Average price per mug is €3.4 without VAT. For an exact quote email export@smaltum.cz

smaltum.cz

#### What is custom design? 2/2

- 1. We can create a design in house (for example a motif of your city or local attraction) in our illustration style according to your brief or...
- 2. We can use your already made design or perhaps logo of your business to create mugs specific to your store, or business.



#### How does it work?

- After you choose the design or designs you like on the mugs, the production takes between 6 – 8 weeks (usually 6 weeks, but it is always better to double check).
- Minimum order is 500 enamel mugs (we can organise small orders but the price rises accordingly).



- We ask for a deposit of 30% of the total cost to secure your 1st order
- We use Kuehne+Nagel, Schenker or FedExto ship the order.
- Shipping is paid by the customer, and costs about 3-5% of total amount spent around Europe, and 5-10% outside Europe.

#### **Case study: Faroe Islands**

- Total population of 49,290
- Tourists annually, 112,000
- First order: 500 pcs
- It sold out in weeks
- Subsequent orders have been topped to 1000's in order to cover demand







smaltum.cz







### **Case study: Taipei Z00**

- Custom design for Taipei Z00
- Several variations available
- First order: 500 pcs
- Subsequent orders in 1000's



#### Gallery • Mugs designed by us to a customer's specifications















#### Gallery • Mugs designed by us to a customer's specifications