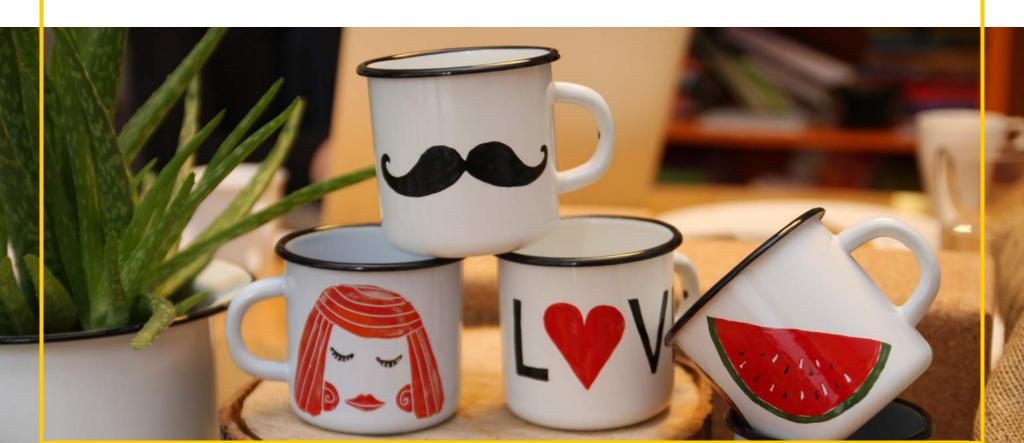

# Custom enamel mugs

Smaltum





#### What is custom design? 1/2

- Custom enamel mugs are enamel mugs made exactly to your specifications.
- We offer two different services.
  - 1. In house design
  - 2. Your own design
- Prices

Average price per mug is €3.4 without VAT. For an exact quote email export@smaltum.cz

smaltum.cz

#### What is custom design? 2/2

- 1. We can create a design in house (for example a motif of your city or local attraction) in our illustration style according to your brief or...
- 2. We can use your already made design or perhaps logo of your business to create mugs specific to your store, or business.



#### How does it work?

- After you choose the design or designs you like on the mugs, the production takes between 6 – 8 weeks (usually 6 weeks, but it is always better to double check).
-