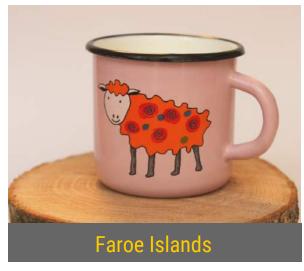

#### **Case study: Faroe Islands**

- Total population of 49,290
- Tourists annually, 112,000
- First order: 500 pcs
- It sold out in weeks
- Subsequent orders have been topped to 1000's in order to cover demand