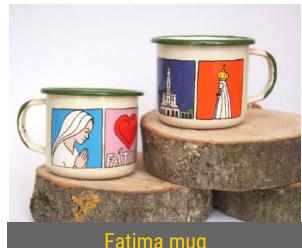

order is 500 enamel mugs (we can organise small orders but the price rises accordingly).



- We ask for a deposit of 30% of the total cost to secure your 1st order
- We use Kuehne+Nagel, Schenker or FedExto ship the order.
- Shipping is paid by the customer, and costs about 3-5% of total amount spent around Europe, and 5-10% outside Europe.

#### **Case study: Faroe Islands**

- Total population of 49,290
- Tourists annually, 112,000
- First order: 500 pcs
- It sold out in weeks
- Subsequent orders have been topped to 1000's in order to cover demand







smaltum.cz







### **Case study: Taipei Z00**

- Custom design for Taipei Z00
- Several variations available
- First order: 500 pcs
- Subsequent orders in 1000's



#### Gallery • Mugs designed by us to a customer's specifications















#### Gallery • Mugs designed by us to a customer's specifications













#### Gallery • Mugs designed by us to a customer's specifications













#### Gallery • Mugs made using design provided by the customer













#### Gallery • Mugs made using design provided by the customer













#### **Large enamel projects**

We can also arrange larger enamel projects – in the past we have made big and small enamel notice boards, enamel tables, handmade mugs...

The enamel board below was made for a community centre in Prague.



## Find out more

In case you have got any questions, would like to get a quote or receive a price-list for our regular range of products find our contact details below:

#### **Exports Manager**

Mirka Loudová
export@smaltum.cz
+420 28