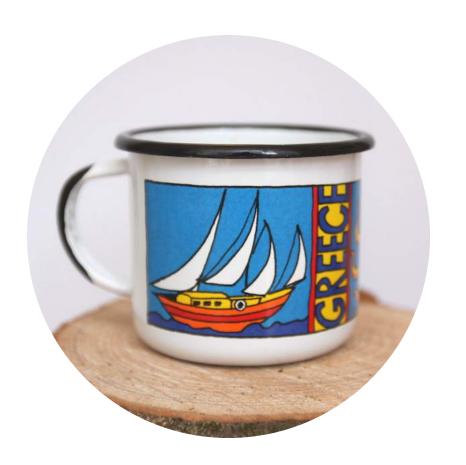

# Custom enamel mugs

Smaltum





#### What is custom design? 1/2

- Custom enamel mugs are enamel mugs made exactly to your specifications.
- We offer two different services.
  - 1. In house design
  - 2. Your own design
- Prices

Average price per mug is €3.4 without VAT. For an exact quote email export@smaltum.cz

smaltum.cz

#### What is custom design? 2/2

- 1. We can create a design in house (for example a motif of your city or local attraction) in our illustration style according to your brief or...
- 2. We can use your already made design or perhaps logo of your business to create mugs specific to your store, or business.



#### How does it work?

- After you choose the design or designs you like on the mugs, the production takes between 6 – 8 weeks (usually 6 weeks, but it is always better to double check).
- M