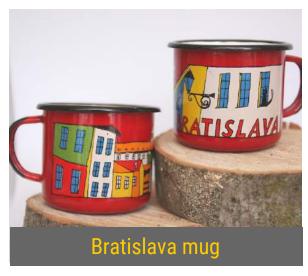

er is 500 enamel mugs (we can organise small orders but the price rises accordingly).



- We ask for a deposit of 30% of the total cost to secure your 1st order
- We use Kuehne+Nagel, Schenker or FedExto ship the order.
- Shipping is paid by the customer, and costs about 3-5% of total amount spent around Europe, and 5-10% outside Europe.

#### **Case study: Faroe Islands**

- Total population of 49,290
- Tourists annually, 112,000
- First order: 500 pcs
- It sold out in weeks
- Subsequent orders have been topped to 1000's in order to cover demand







smaltum.cz







### **Case study: Taipei Z00**

- Custom design for Taipei Z00
- Several variations available
- First order: 500 pcs
- Subsequent orders in 1000's



#### Gallery • Mugs designed by us to a customer's specifications















#### Gallery • Mugs designed by us to a customer's specifications













#### Gallery • Mugs designed by us to a customer's specifications













#### Gallery • Mugs made using design provided by the customer













#### Gallery • Mugs made using design provided by the customer













#### **Large enamel projects**

We can also arrange larger enamel projects – in the past we have made big and small enamel notice boards, enamel tables, handmade mugs...

The enamel board below was made for a community centre in Prague.



## Find out more

In case you have got any questions, would like to get a quote or receive a price-list for our regular range of products find our contact details below:

#### **Exports Manager**

Mirka Loudová
export@smaltum.cz
+420 283 87