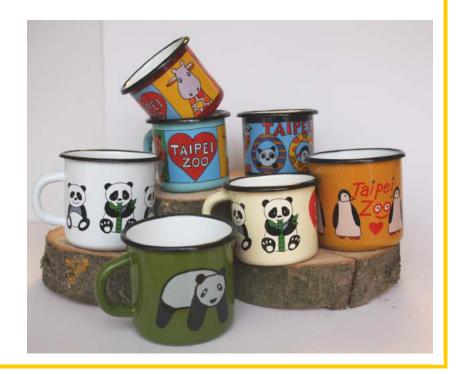

(usually 6 weeks, but it is always better to double check).
- Minimum order is 500 enamel mugs (we can organise small orders but the price rises accordingly).



- We ask for a deposit of 30% of the total cost to secure your 1st order
- We use Kuehne+Nagel, Schenker or FedExto ship the order.
- Shipping is paid by the customer, and costs about 3-5% of total amount spent around Europe, and 5-10% outside Europe.

#### **Case study: Faroe Islands**

- Total population of 49,290
- Tourists annually, 112,000
- First order: 500 pcs
- It sold out in weeks
- Subsequent orders have been topped to 1000's in order to cover demand







smaltum.cz







### **Case study: Taipei Z00**

- Custom design for Taipei Z00
- Several variations available
- First order: 500 pcs
- Subsequent orders in 1000's



#### Gallery • Mugs designed by us to a customer's specifications















#### Gallery • Mugs designed by us to a customer's specifications













#### Gallery • Mugs designed by us to a customer's specifications













#### Gallery • Mugs made using design provided by the customer













#### Gallery • Mugs made using design provided by the customer













#### **Large enamel projects**

We can also arrange larger enamel projects – in the past we have made big and small enamel notice boards, enamel tables, handmade mugs...

The enamel board below was made for a community centre in Prague.



## Find out more

In case you have got any questions, would like to get a quote or receive a price-list for our regular range of products find our contact details belo