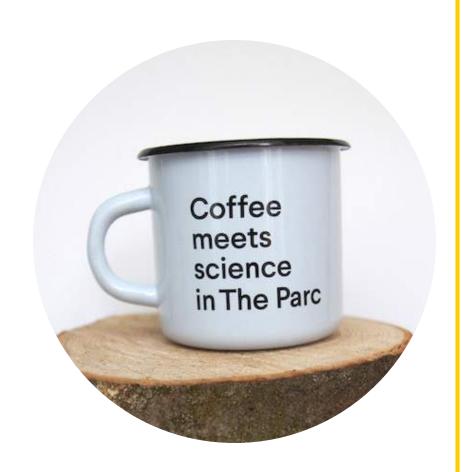

# Custom enamel mugs

Smaltum





#### What is custom design? 1/2

- Custom enamel mugs are enamel mugs made exactly to your specifications.
- We offer two different services.
  - 1. In house design
  - 2. Your own design
- Prices

Average price per mug is €3.4 without VAT. For an exact quote email export@smaltum.cz

smaltum.cz

#### What is custom design? 2/2

- 1. We can create a design in house (for example a motif of your city or local attraction) in our illustration style according to your brief or...
- 2. We can use your already made design or perhaps logo of your business to create mugs specific to your store, or business.



#### How does it work?

- After you choose the design or designs you like on the mugs, the production takes between 6 – 8 weeks (usually 6 weeks, but it is always better to double check).
- Minimum order is 500 enamel mugs (we can organise small orders but the price rises accordingly).



- We ask for a deposit of 30% of the total cost to secure your 1st order
- We use Kuehne+Nagel, Schenker or FedExto ship the order.
- Shipping is paid by the customer, and costs about 3-5% of total amount spent around Europe, and 5-10% outside Europe.

#### **Case study: Faroe Islands**

- Total population of 49,290
- Tourists annually, 112,000
- First order: 500 pcs
- It sold out in weeks
- Subsequent orders have been topped to 1000's in order to cover demand







smaltum.cz







### **Case study: